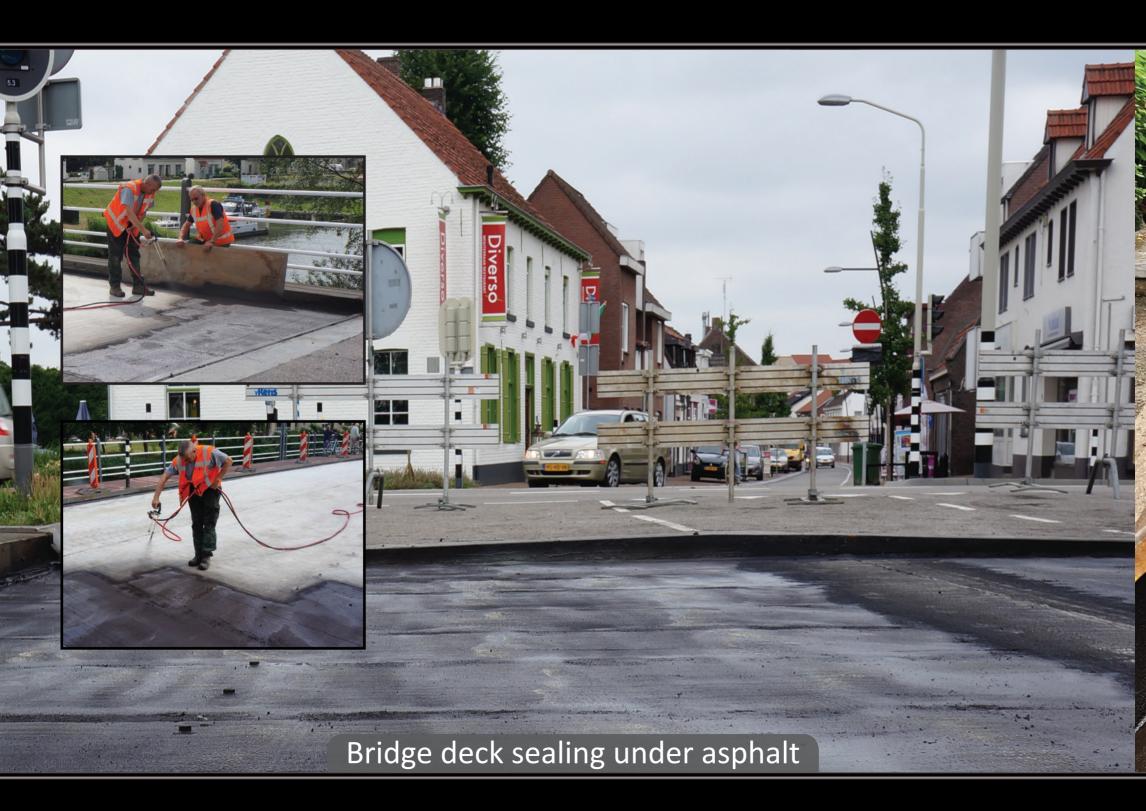

BelowGrade can be used at projects where a durable waterproofing or protection is demanded. For example; basements, foundations, ground level details, concrete decks, bridge decks, tunnels and silos.