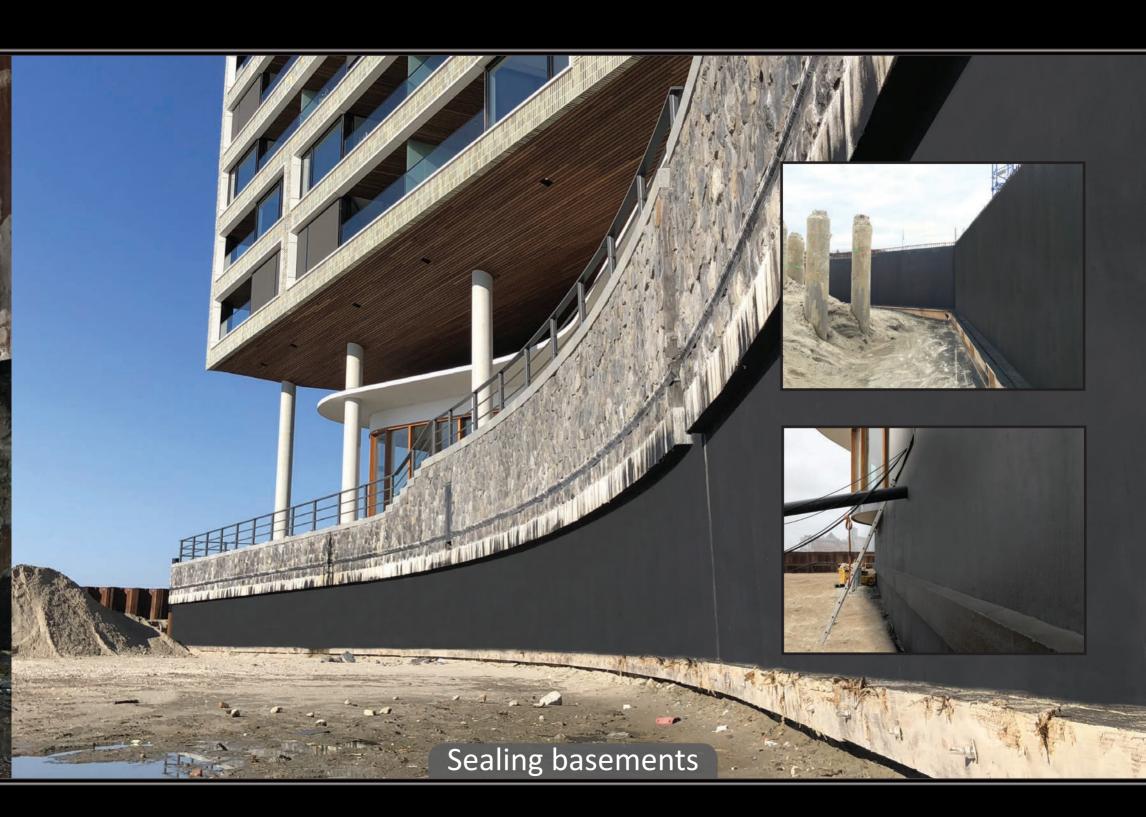

BelowGrade can be used at projects where a durable waterproofing or protection is demanded. For example; basements, foundations, ground level details, concrete decks, bridge decks, tunnels and silos.