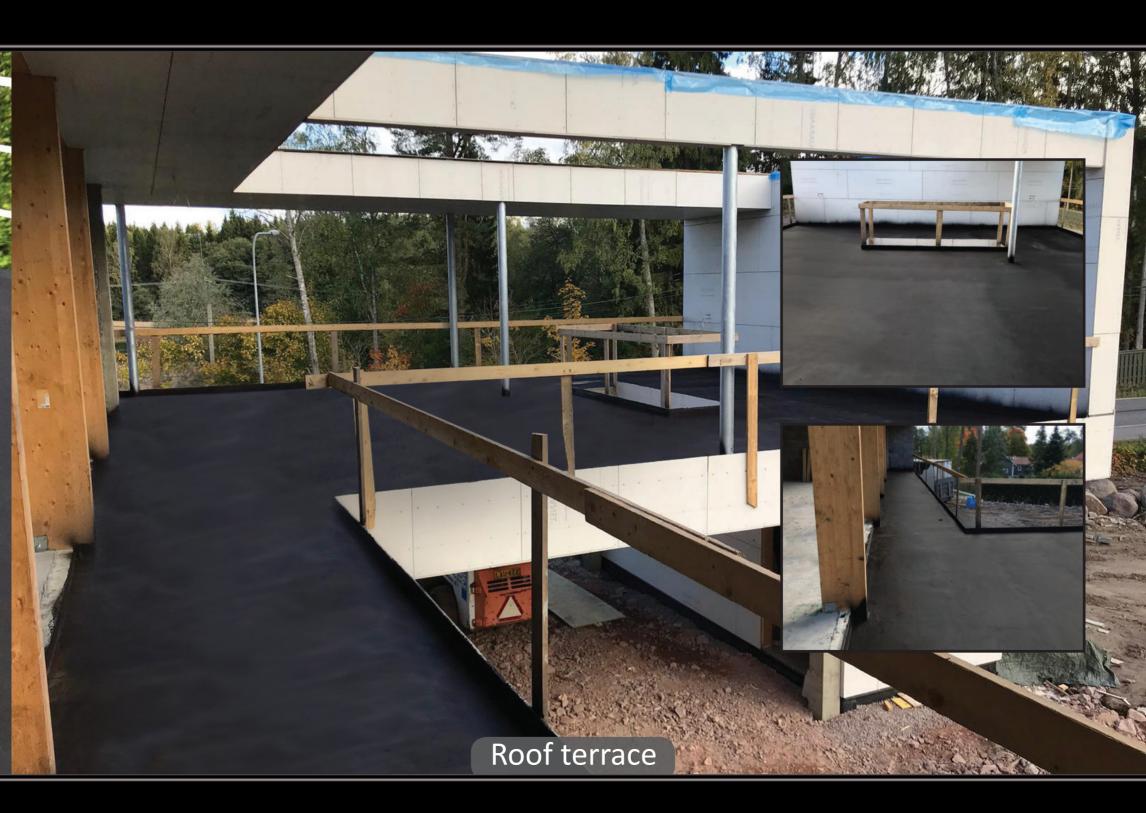

#### **SPRAYGRADE**

SprayGrade is a Liquid Rubber coating that fits perfectly for waterproofing and protecting surfaces or constructions that are exposed to UV. The SprayGrade, is just like the BelowGrade and MineCoat, a two-component spray applied system and is applied with a spray system that is specially made by Liquid Rubber. The Liquid coatings are cold applied and contain no VOC's or other toxic compounds. This ensures that the coatings are fully safe for environment and people.

After application the product cures to a hand-dry membrane within seconds. The curing process also starts immediately. This allows the product to be applied in the right layer thickness in one action. SprayGrade can be used in new situations but also as a renovation product. SprayGrade is highly flexible (900%) and is fully adhering to for instance bitumen, EPDM, wood, metal, concrete, PVC and many insulation materials. Because the product is fully adhering to the surface, there is never the possibility that water will transport underneath the Liquid Rubber membrane.

SprayGrade is a quick and easy applied stand-alone coating that can be used as a waterproofing topcoat to protect all kind of constructions.