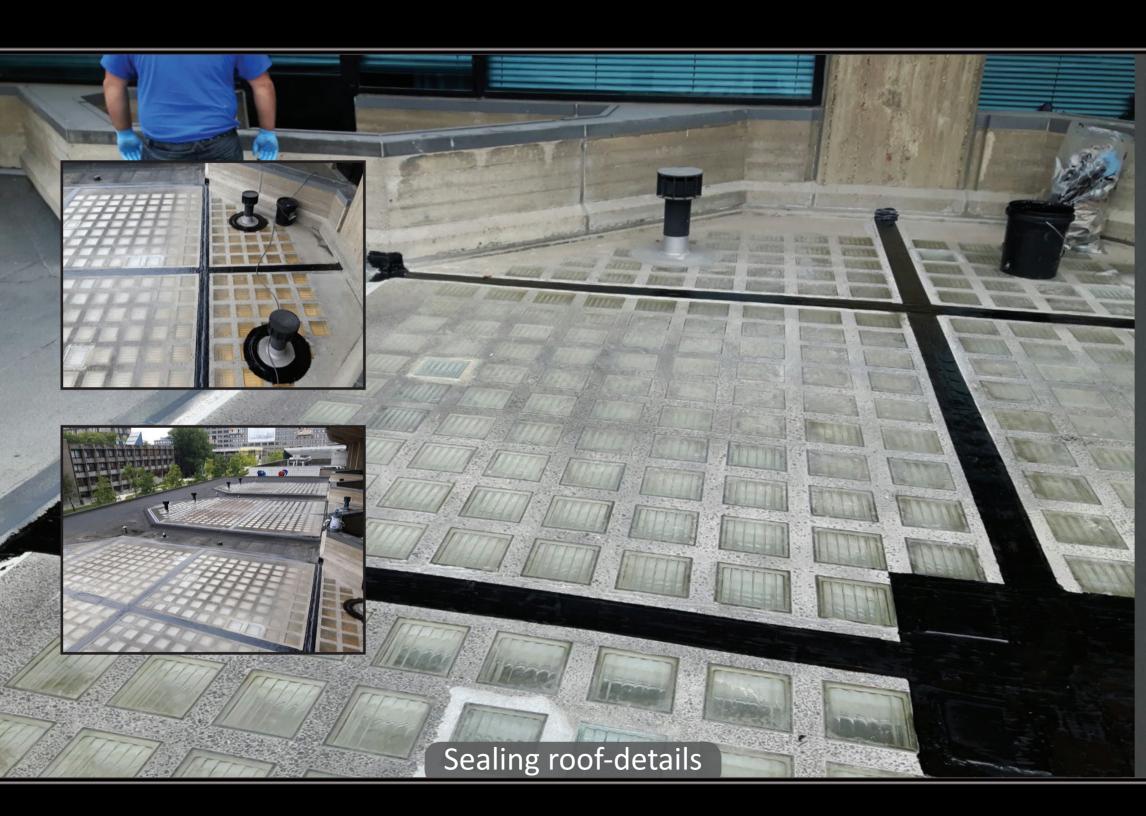

#### **HBS200**

Liquid Rubber HBS200 is a universal sealant that can be used for waterproofing, air barrier and protection against corrosion. The Liquid Rubber coating adheres to almost every surface like concrete, stone, metal, bitumen, EPDM, wood, PVC and zinc. This allows the product to be used in many different situations when it comes to waterproofing or air barriers. The environmentally friendly products are non-toxic and free of VOC's and friendly for the end-user. The resistance against all weather conditions, UV and chemicals, ensure that the products are very durable.

The product cures into a highly flexible coating with a durable flexibility of 900%. In combination with Geotextile the product can easily bridge gaps or joints and makes it perfect suitable for surfaces with different expansion levels. HBS200 suits perfectly for sealing ventilation openings, roof drains, walls, up stands or to repair cracks and joints. HBS200 is an easy applied single component product. The liquid coating can be applied by means of a brush, roller, trowel or airless spray system. For the quick seal, Liquid Rubber HBS200 is the right product to use!