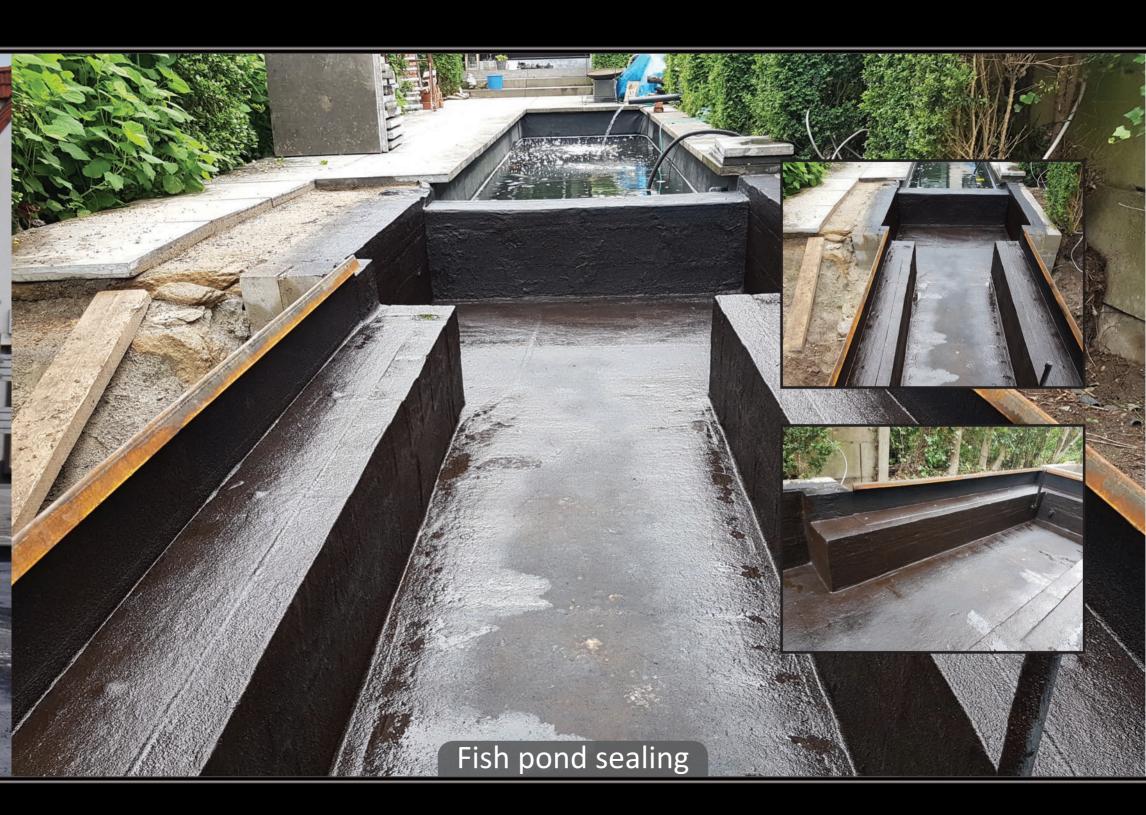

#### **HBS200**

Liquid Rubber HBS200 is a universal sealant that can be used for waterproofing, air barrier and protection against corrosion. The Liquid Rubber coating adheres to almost every surface like concrete, stone, metal, bitumen, EPDM, wood, PVC and zinc. This allows the product to be used in many different situations when it comes to waterproofing or air barriers. The environmentally friendly products are non-toxic and free of VOC's and friendly for the end-user. The resistance against all weather conditions, UV and chemicals, ensure that the products are very durable.

The product cures into a highly flexible coating with a durable flexibility of 900%. In combination with Geotextile the product can easily bridge gaps or joints and makes it perfect suitable for surfaces with different expansion levels. HBS200 suits perfectly for sealing ventilation openings, roof drains, walls, up stands or to repair cracks and joints. HBS200 is an easy applied single component product. The liquid coating can be applied by means of a brush, roller, trowel or airless spray system. For the quick seal, Liquid Rubber HBS200 is the right product to use!