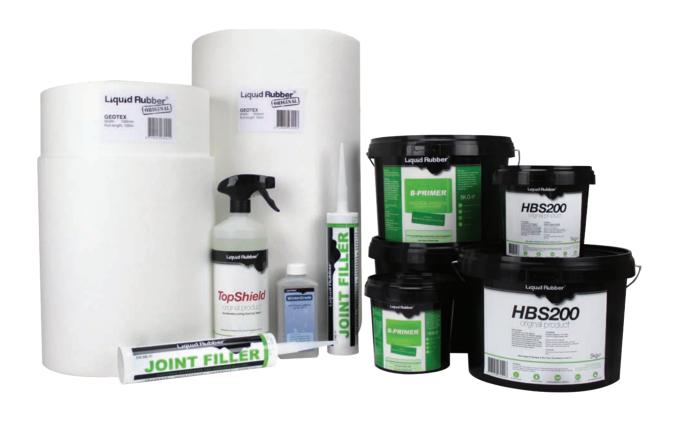

#### **HBS200**

Liquid Rubber HBS200 is a universal sealant that can be used for waterproofing, air barrier and protection against corrosion. The Liquid Rubber coating adheres to almost every surface like concrete, stone, metal, bitumen, EPDM, wood, PVC and zinc. This allows the product to be used in many different situations when it comes to waterproofing or air barriers. The environmentally friendly products are non-toxic and free of VOC's and friendly for the end-user. The resistance against all weather conditions, UV and chemicals, ensure that the products are very durable.

The product cures into a highly flexible coating with a durable flexibility of 900%. In combination with Geotextile the product can easily bridge gaps or joints and makes it perfect suitable for surfaces with different expansion levels. HBS200 suits perfectly for sealing ventilation openings, roof drains, walls, up stands or to repair cracks and joints. HBS200 is an easy applied single component product. The liquid coating can be applied by means of a brush, roller, trowel or airless spray system. For the quick seal, Liquid Rubber HBS200 is the right product to use!

#### **JOINTFILLER**

JointFiller is a Liquid Rubber product that is specially developed to be applied with a caulking gun. JointFiller is a cold applied, single component filler that is suitable for many different applications. The product technology of the JointFiller offers a VOC free, strong, highly flexible (700%) product with an outstanding adhesion on many surfaces.

JointFiller is fully environmentally friendly and can be used inside or outside without any extra body or inhalation protection. JointFiller can be used for waterproofing and as an air barrier. The product adheres to almost every surface, for example concrete construction, wooden- and plastic window frames, roof constructions and many other surfaces.

#### **TOPSHIELD**

TopShield is een revolutionair product van Liquid Rubber Europe. TopShield versnelt het drogingsproces van Liquid Rubber producten, zoals de HBS200 en Jointfiller. Na het aanbrengen van TopShield zal de toplaag van het Liquid Rubber product snel verharden. Dit zorgt voor een beschermende laag wat resistent is voor vocht en regen. Ook zorgt TopShield voor het versnellen van het gehele drogingsproces.