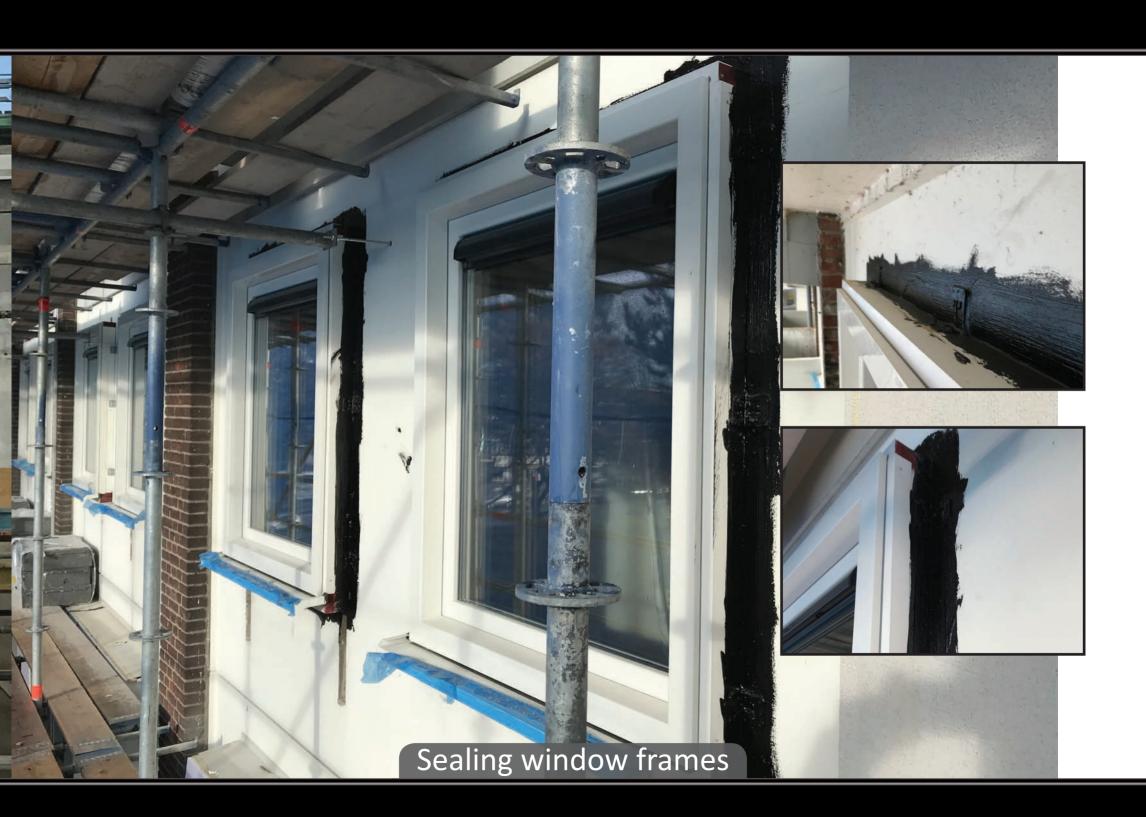

#### **JOINTFILLER**

JointFiller is a Liquid Rubber product that is specially developed to be applied with a caulking gun. JointFiller is a cold applied, single component filler that is suitable for many different applications. The product technology of the JointFiller offers a VOC free, strong, highly flexible (700%) product with an outstanding adhesion on many surfaces.

JointFiller is fully environmentally friendly and can be used inside or outside without any extra body or inhalation protection. JointFiller can be used for waterproofing and as an air barrier. The product adheres to almost every surface, for example concrete construction, wooden- and plastic window frames, roof constructions and many other surfaces.