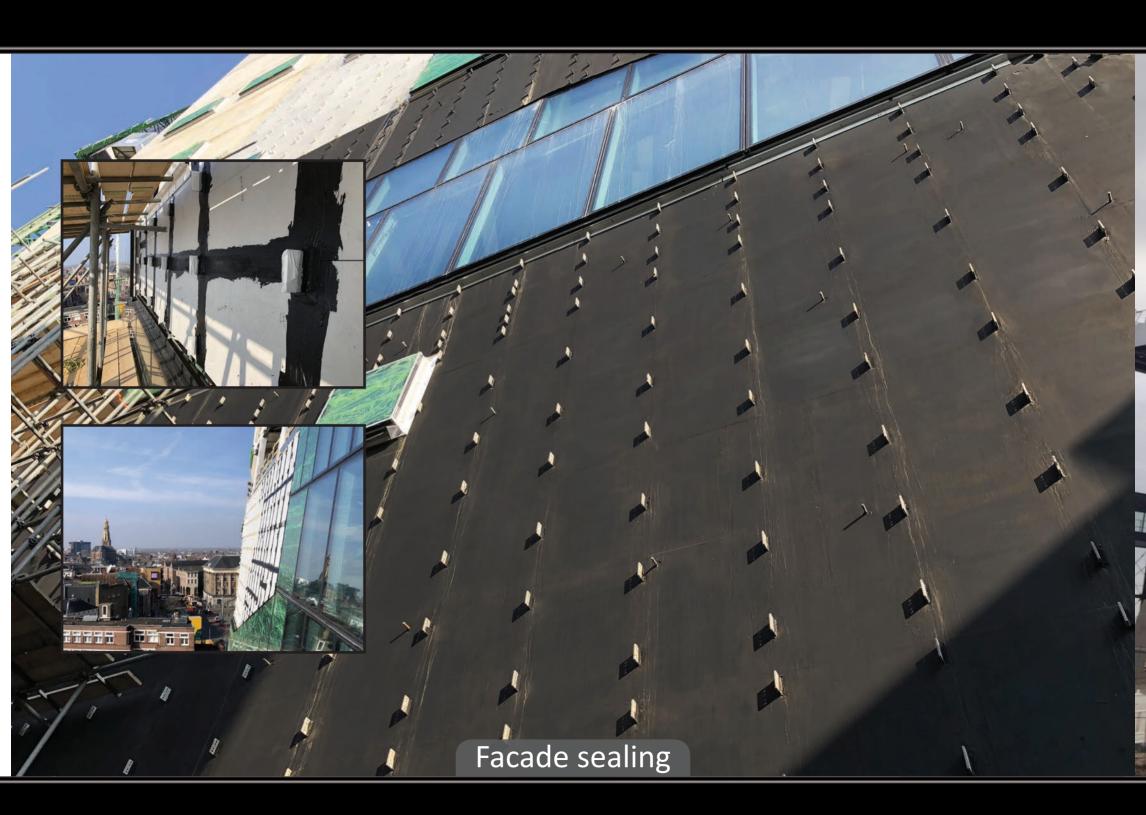

#### **SPRAYGRADE**

SprayGrade is a Liquid Rubber coating that fits perfectly for waterproofing and protecting surfaces or constructions that are exposed to UV. The SprayGrade, is just like the BelowGrade and MineCoat, a two-component spray applied system and is applied with a spray system that is specially made by Liquid Rubber. The Liquid coatings are cold applied and contain no VOC's or other toxic compounds. This ensures that the coatings are fully safe for environment and people.

After application the product cures to a hand-dry membrane within seconds. The curing process also starts immediately. This allows the product to be applied in the right layer thickness in one action. SprayGrade can be used in new situations but also as a renovation product. SprayGrade is highly flexible (900%) and is fully adhering to for instance bitumen, EPDM, wood, metal, concrete, PVC and many insulation materials. Because the product is fully adhering to the surface, there is never the possibility that water will transport underneath the Liquid Rubber membrane.

SprayGrade is a quick and easy applied stand-alone coating that can be used as a waterproofing topcoat to protect all kind of constructions.