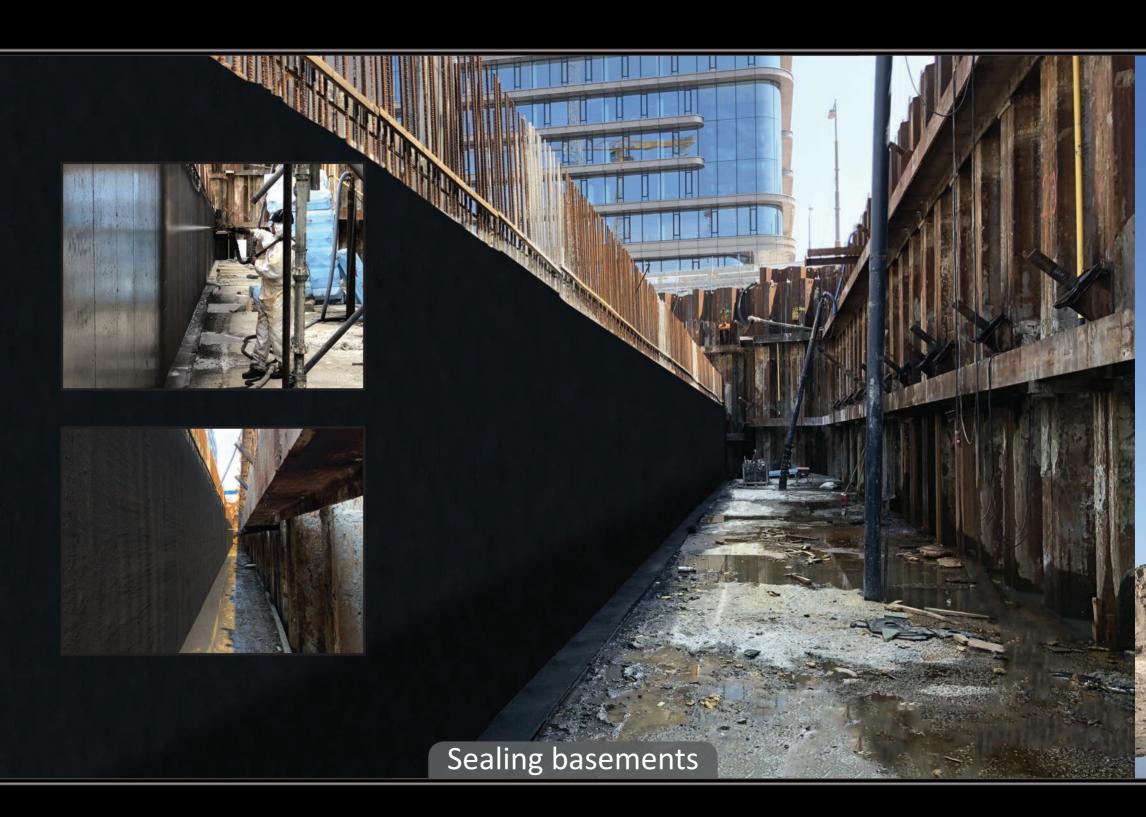

#### **BELOWGRADE**

The BelowGrade, is just like the SprayGrade and MineCoat, a two-component spray applied system and is applied with a spray system that is specially made by Liquid Rubber. BelowGrade is a Liquid Rubber coating that fits perfectly for waterproofing and protecting surfaces that are not exposed to UV.

BelowGrade is developed for a superior and durable protection of concrete, steel, plastics, wood and many more. The BelowGrade cures into a fully seamless and highly flexible (900%) membrane that adheres fully to the surface. Because the product is fully adhering, there is no possibility that water will transport underneath the membrane.

BelowGrade can be used at projects where a durable waterproofing or protection is demanded. For example; basements, foundations, ground level details, concrete decks, bridge decks, tunnels and silos.