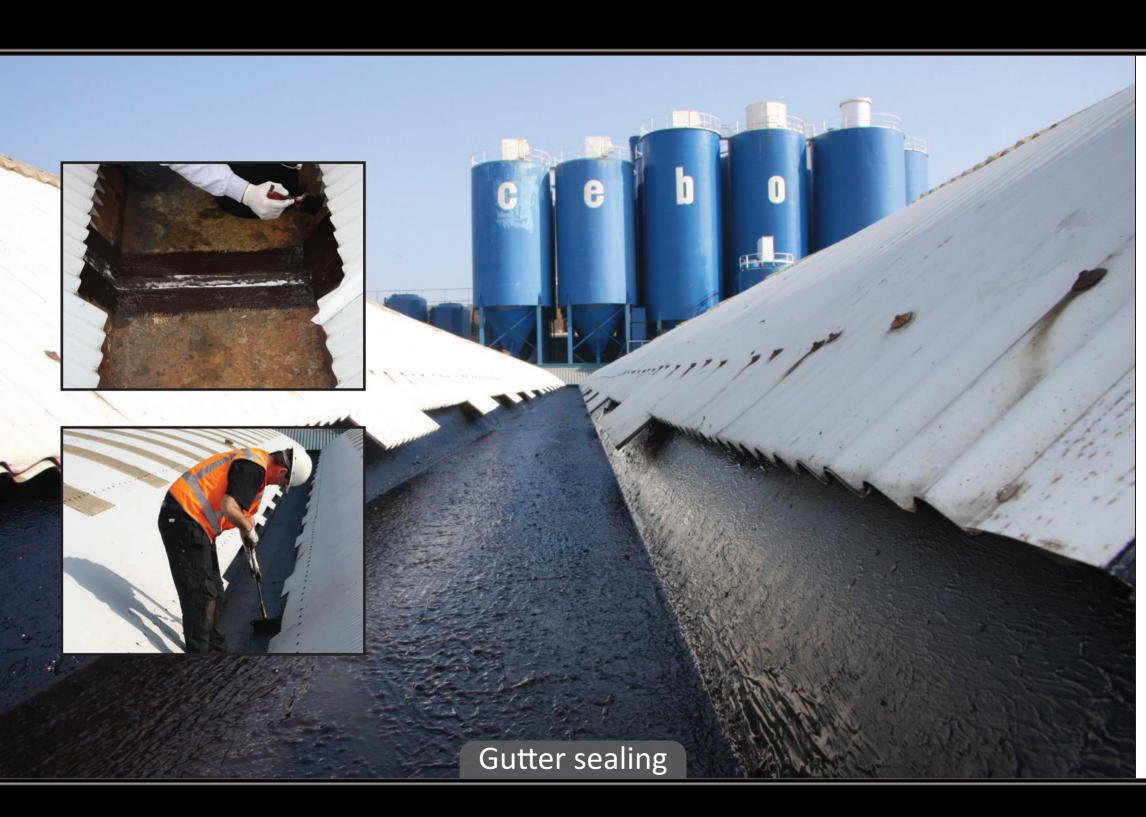

#### **HBS200**

Liquid Rubber HBS200 is a universal sealant that can be used for waterproofing, air barrier and protection against corrosion. The Liquid Rubber coating adheres to almost every surface like concrete, stone, metal, bitumen, EPDM, wood, PVC and zinc. This allows the product to be used in many different situations when it comes to waterproofing or air barriers. The environmentally friendly products are non-toxic and free of VOC's and friendly for the end-user. The resistance against all weather conditions, UV and chemicals, ensure that the products are very durable.

The product cures into a highly flexible coating with a durable flexibility of 900%. In combination with Geotextile the product can easily bridge gaps or joints and makes it perfect suitable for surfaces with different expansion levels. HBS200 suits perfectly for sealing ventilation openings, roof drains, walls, up stands or to repair cracks and joints. HBS200 is an easy applied single component product. The liquid coating can be applied by means of a brush, roller, trowel or airless spray system. For the quick seal, Liquid Rubber HBS200 is the right product to use!