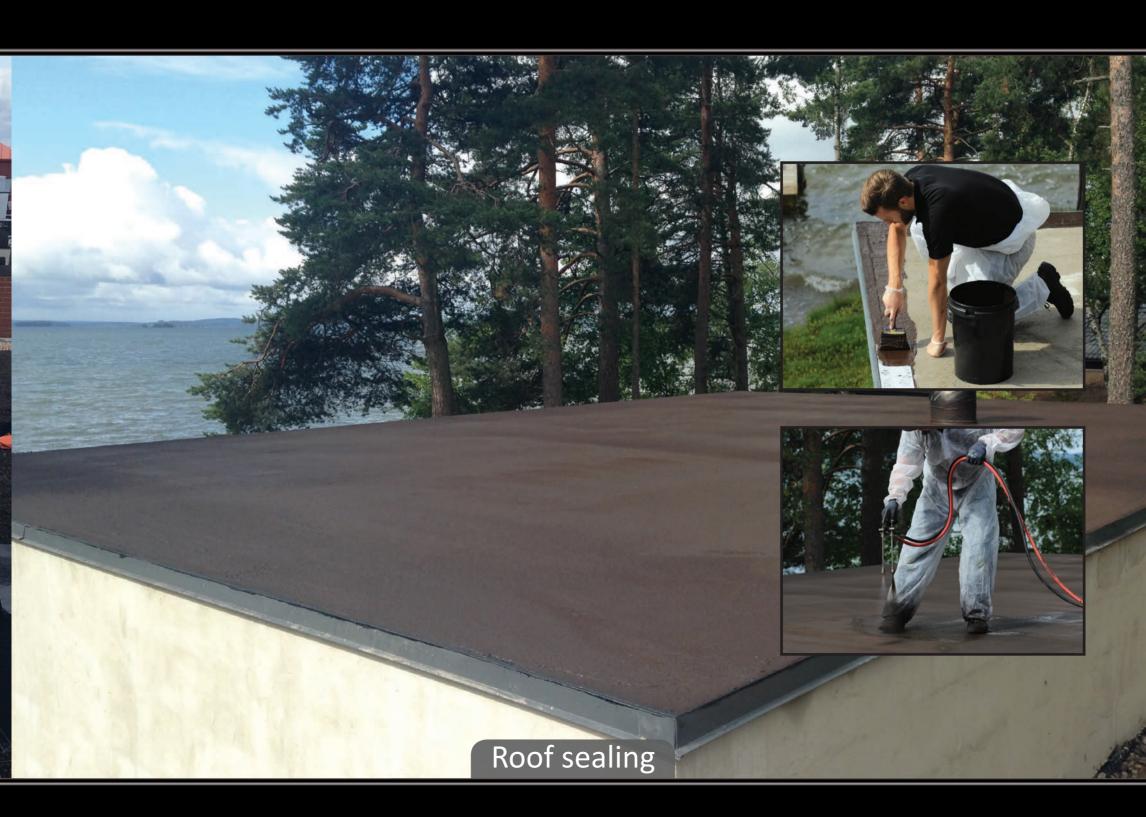

#### **SPRAYGRADE**

SprayGrade is a Liquid Rubber coating that fits perfectly for waterproofing and protecting surfaces or constructions that are exposed to UV. The SprayGrade, is just like the BelowGrade and MineCoat, a two-component spray applied system and is applied with a spray system that is specially made by Liquid Rubber. The Liquid coatings are cold applied and contain no VOC's or other toxic compounds. This ensures that the coatings are fully safe for environment and people.

After application the product cures to a hand-dry membrane within seconds. The curing process also starts immediately. This allows the product to be applied in the right layer thickness in one action. SprayGrade can be used in new situations but also as a renovation product. SprayGrade is highly flexible (900%) and is fully adhering to for instance bitumen, EPDM, wood, metal, concrete, PVC and many insulation materials. Because the product is fully adhering to the surface, there is never the possibility that water will transport underneath the Liquid Rubber membrane.

SprayGrade is a quick and easy applied stand-alone coating that can be used as a waterproofing topcoat to protect all kind of constructions.