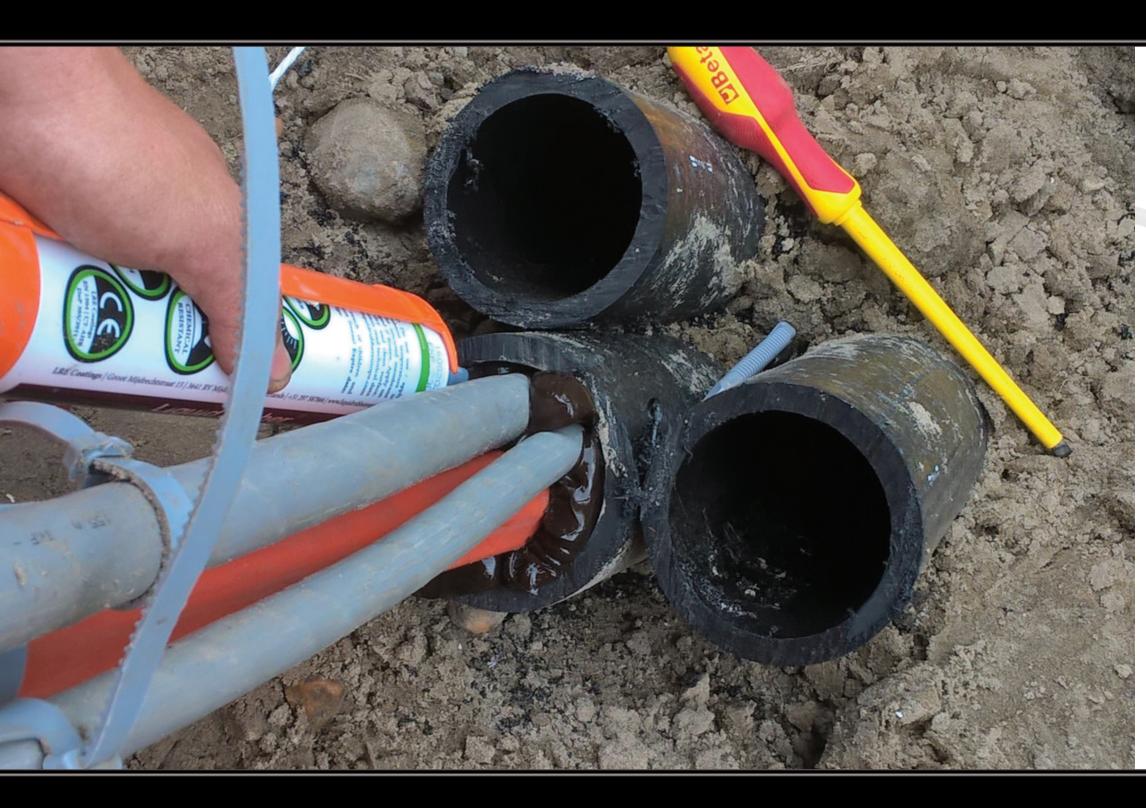

#### **JOINTFILLER**

JointFiller is a Liquid Rubber product that is specially developed to be applied with a caulking gun. JointFiller is a cold applied, single component filler that is suitable for many different applications. The product technology of the JointFiller offers a VOC free, strong, highly flexible (700%) product with an outstanding adhesion on many surfaces.

JointFiller is fully environmentally friendly and can be used inside or outside without any extra body or inhalation protection. JointFiller can be used for waterproofing and as an air barrier. The product adheres to almost every surface, for example concrete construction, wooden- and plastic window frames, roof constructions and many other surfaces.