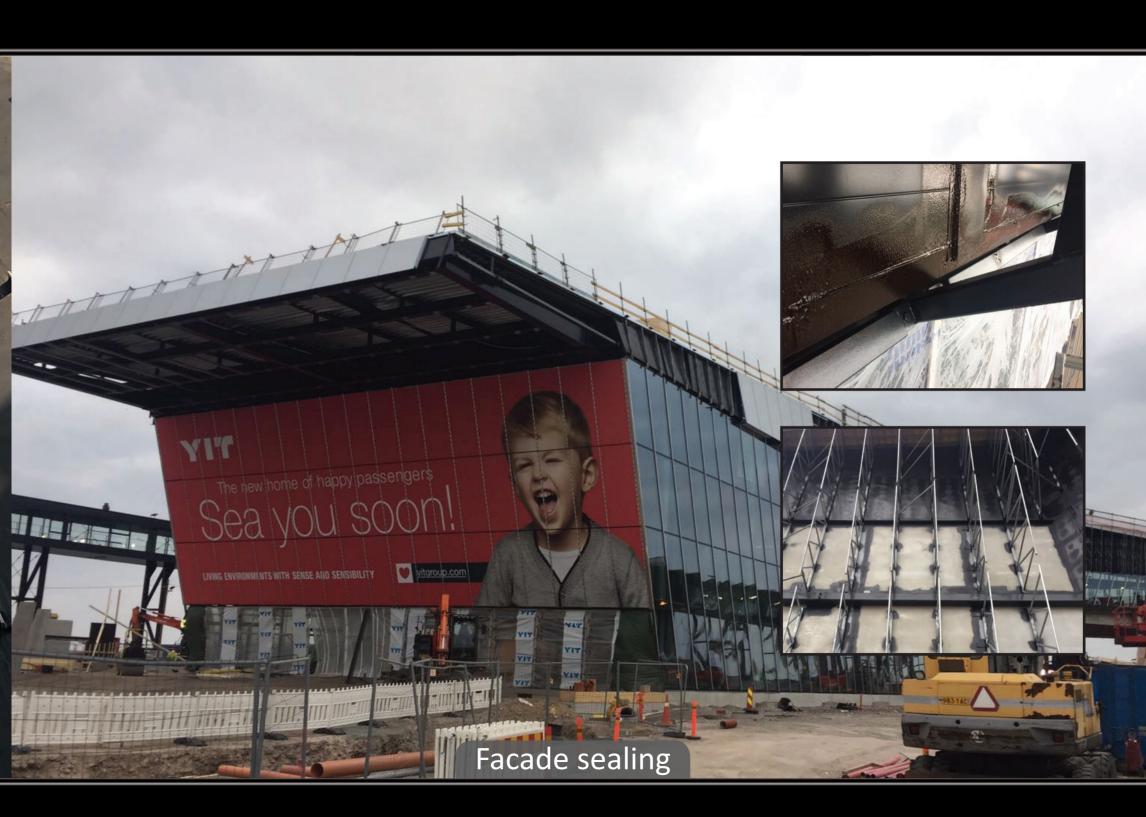

#### **HBS200**

Liquid Rubber HBS200 is a universal sealant that can be used for waterproofing, air barrier and protection against corrosion. The Liquid Rubber coating adheres to almost every surface like concrete, stone, metal, bitumen, EPDM, wood, PVC and zinc. This allows the product to be used in many different situations when it comes to waterproofing or air barriers. The environmentally friendly products are non-toxic and free of VOC's and friendly for the end-user. The resistance against all weather conditions, UV and chemicals, ensure that the products are very durable.

The product cures into a highly flexible coating with a durable flexibility of 900%. In combination with Geotextile the product can easily bridge gaps or joints and makes it perfect suitable for surfaces with different expansion levels. HBS200 suits perfectly for sealing ventilation openings, roof drains, walls, up stands or to repair cracks and joints. HBS200 is an easy applied single component product. The liquid coating can be applied by means of a brush, roller, trowel or airless spray system. For the quick seal, Liquid Rubber HBS200 is the right product to use!