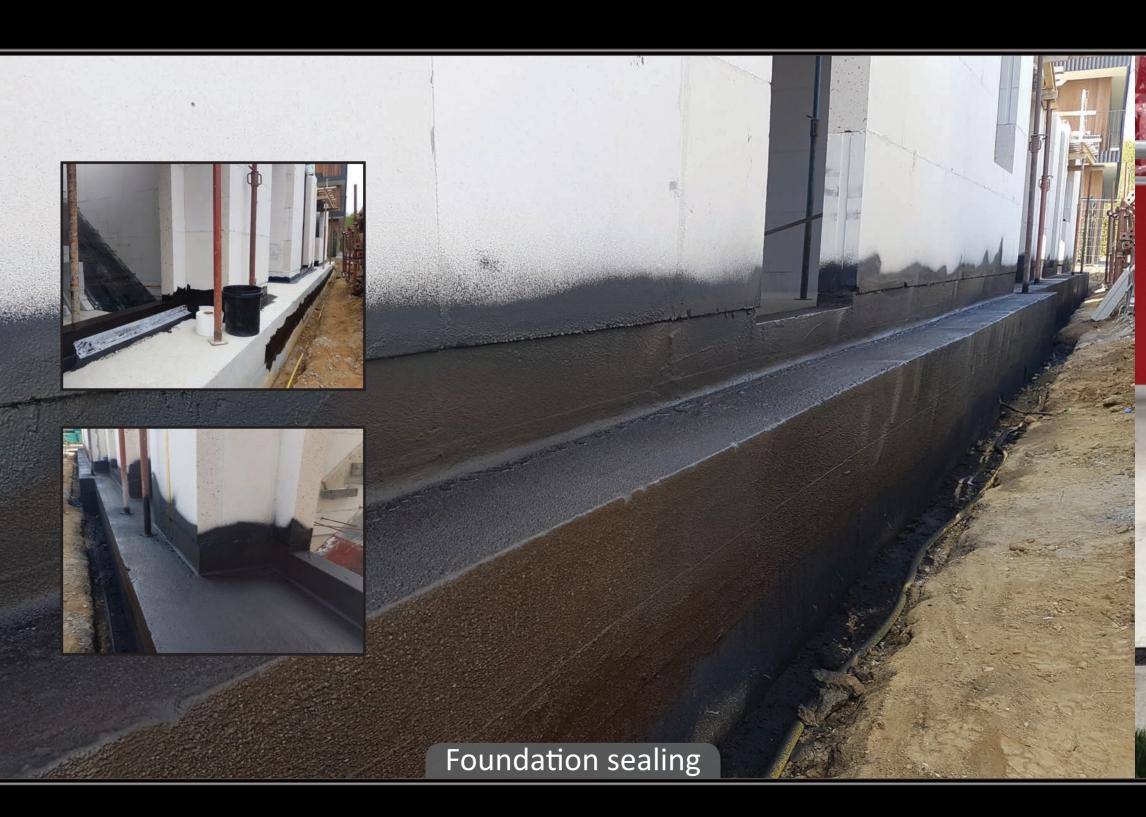

#### **BELOWGRADE**

The BelowGrade, is just like the SprayGrade and MineCoat, a two-component spray applied system and is applied with a spray system that is specially made by Liquid Rubber. BelowGrade is a Liquid Rubber coating that fits perfectly for waterproofing and protecting surfaces that are not exposed to UV.

BelowGrade is developed for a superior and durable protection of concrete, steel, plastics, wood and many more. The BelowGrade cures into a fully seamless and highly flexible (900%) membrane that adheres fully to the surface. Because the product is fully adhering, there is no possibility that water will transport underneath the membrane.

BelowGrade can be used at projects where a durable waterproofing or protection is demanded. For example; basements, foundations, ground level details, concrete decks, bridge decks, tunnels and silos.