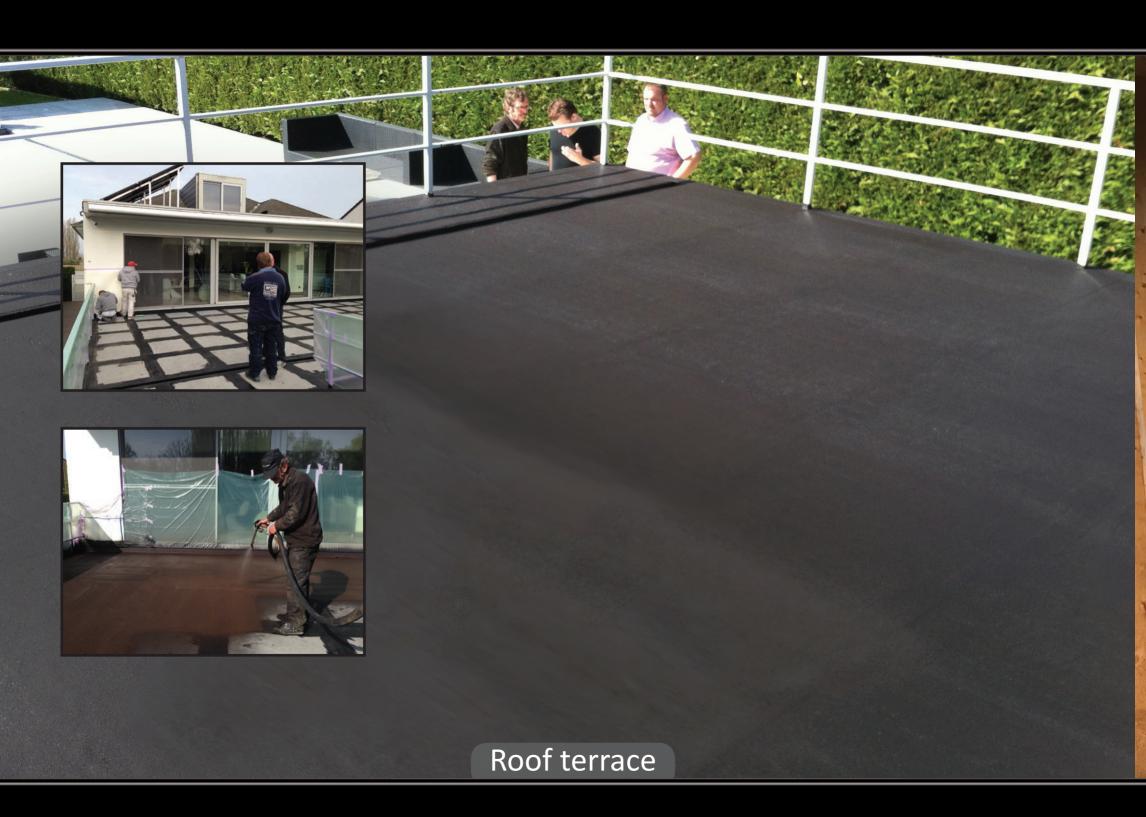

#### **SPRAYGRADE**

SprayGrade is a Liquid Rubber coating that fits perfectly for waterproofing and protecting surfaces or constructions that are exposed to UV. The SprayGrade, is just like the BelowGrade and MineCoat, a two-component spray applied system and is applied with a spray system that is specially made by Liquid Rubber. The Liquid coatings are cold applied and contain no VOC's or other toxic compounds. This ensures that the coatings are fully safe for environment and people.

After application the product cures to a hand-dry membrane within seconds. The curing process also starts immediately. This allows the product to be applied in the right layer thickness in one action. SprayGrade can be used in new situations but also as a renovation product. SprayGrade is highly flexible (900%) and is fully adhering to for instance bitumen, EPDM, wood, metal, concrete, PVC and many insulation materials. Because the product is fully adhering to the surface, there is never the possibility that water will transport underneath the Liquid Rubber membrane.

SprayGrade is a quick and easy applied stand-alone coating that can be used as a waterproofing topcoat to protect all kind of constructions.