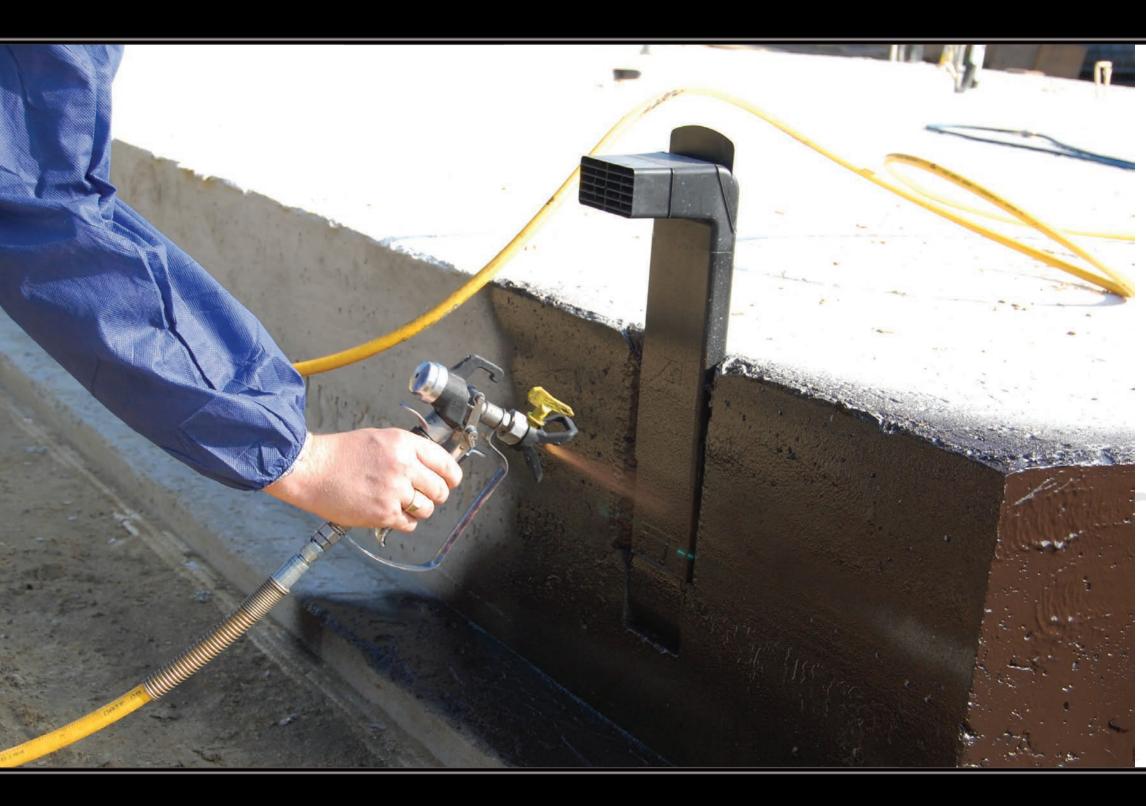

#### **SPRAYGRADE**

SprayGrade is a Liquid Rubber coating that fits perfectly for waterproofing and protecting surfaces or constructions that are exposed to UV. The SprayGrade, is just like the BelowGrade and MineCoat, a two-component spray applied system and is applied with a spray system that is specially made by Liquid Rubber. The Liquid coatings are cold applied and contain no VOC's or other toxic compounds. This ensures that the coatings are fully safe for environment and people.

After application the product cures to a hand-dry membrane within seconds. The curing process also starts immediately. This allows the product to be applied in the right layer thickness in one action. SprayGrade can be used in new situations but also as a renovation product. SprayGrade is highly flexible (900%) and is fully adhering to for instance bitumen, EPDM, wood, metal, concrete, PVC and many insulation materials. Because the product is fully adhering to the surface, there is never the possibility that water will transport underneath the Liquid Rubber membrane.

SprayGrade is a quick and easy applied stand-alone coating that can be used as a waterproofing topcoat to protect all kind of constructions.