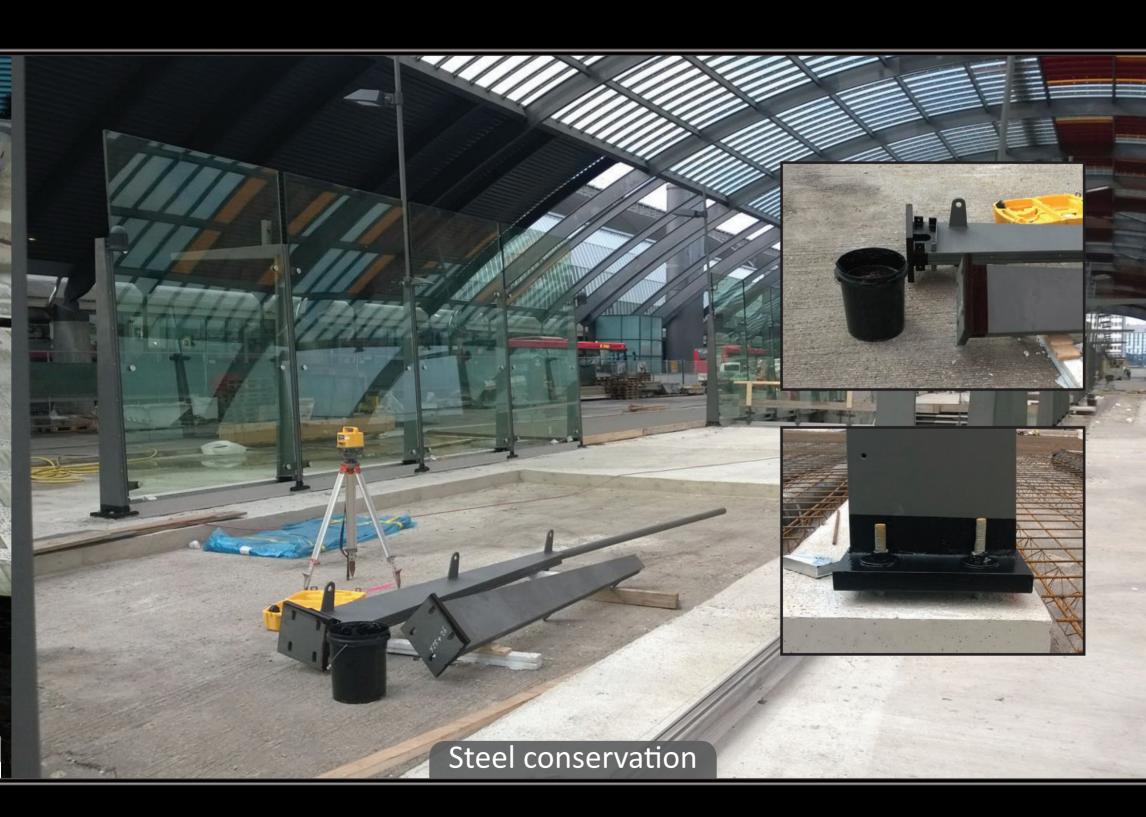

#### **HBS200**

Liquid Rubber HBS200 is a universal sealant that can be used for waterproofing, air barrier and protection against corrosion. The Liquid Rubber coating adheres to almost every surface like concrete, stone, metal, bitumen, EPDM, wood, PVC and zinc. This allows the product to be used in many different situations when it comes to waterproofing or air barriers. The environmentally friendly products are non-toxic and free of VOC's and friendly for the end-user. The resistance against all weather conditions, UV and chemicals, ensure that the products are very durable.

The product cures into a highly flexible coating with a durable flexibility of 900%. In combination with Geotextile the product can easily bridge gaps or joints and makes it perfect suitable for surfaces with different expansion levels. HBS200 suits perfectly for sealing ventilation openings, roof drains, walls, up stands or to repair cracks and joints. HBS200 is an easy applied single component product. The liquid coating can be applied by means of a brush, roller, trowel or airless spray system. For the quick seal, Liquid Rubber HBS200 is the right product to use!