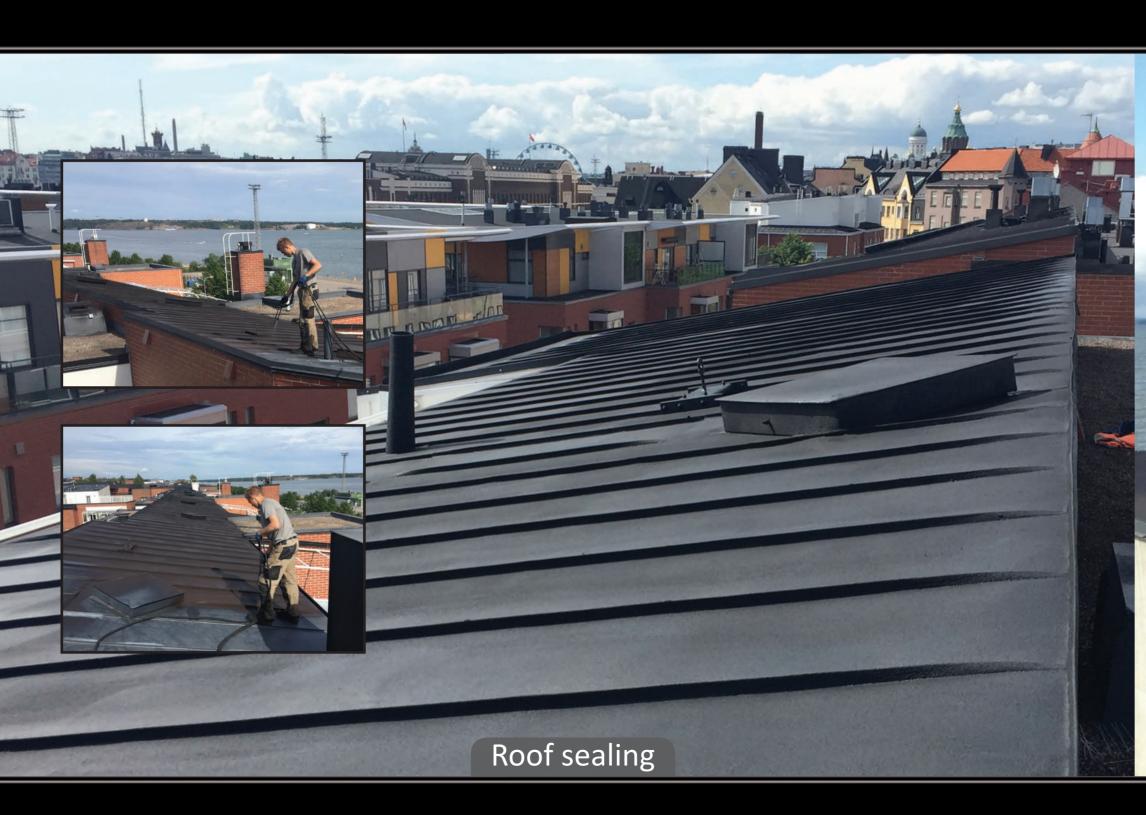

#### **HBS200**

Liquid Rubber HBS200 is a universal sealant that can be used for waterproofing, air barrier and protection against corrosion. The Liquid Rubber coating adheres to almost every surface like concrete, stone, metal, bitumen, EPDM, wood, PVC and zinc. This allows the product to be used in many different situations when it comes to waterproofing or air barriers. The environmentally friendly products are non-toxic and free of VOC's and friendly for the end-user. The resistance against all weather conditions, UV and chemicals, ensure that the products are very durable.

The product cures into a highly flexible coating with a durable flexibility of 900%. In combination with Geotextile the product can easily bridge gaps or joints and makes it perfect suitable for surfaces with different expansion levels. HBS200 suits perfectly for sealing ventilation openings, roof drains, walls, up stands or to repair cracks and joints. HBS200 is an easy applied single component product. The liquid coating can be applied by means of a brush, roller, trowel or airless spray system. For the quick seal, Liquid Rubber HBS200 is the right product to use!