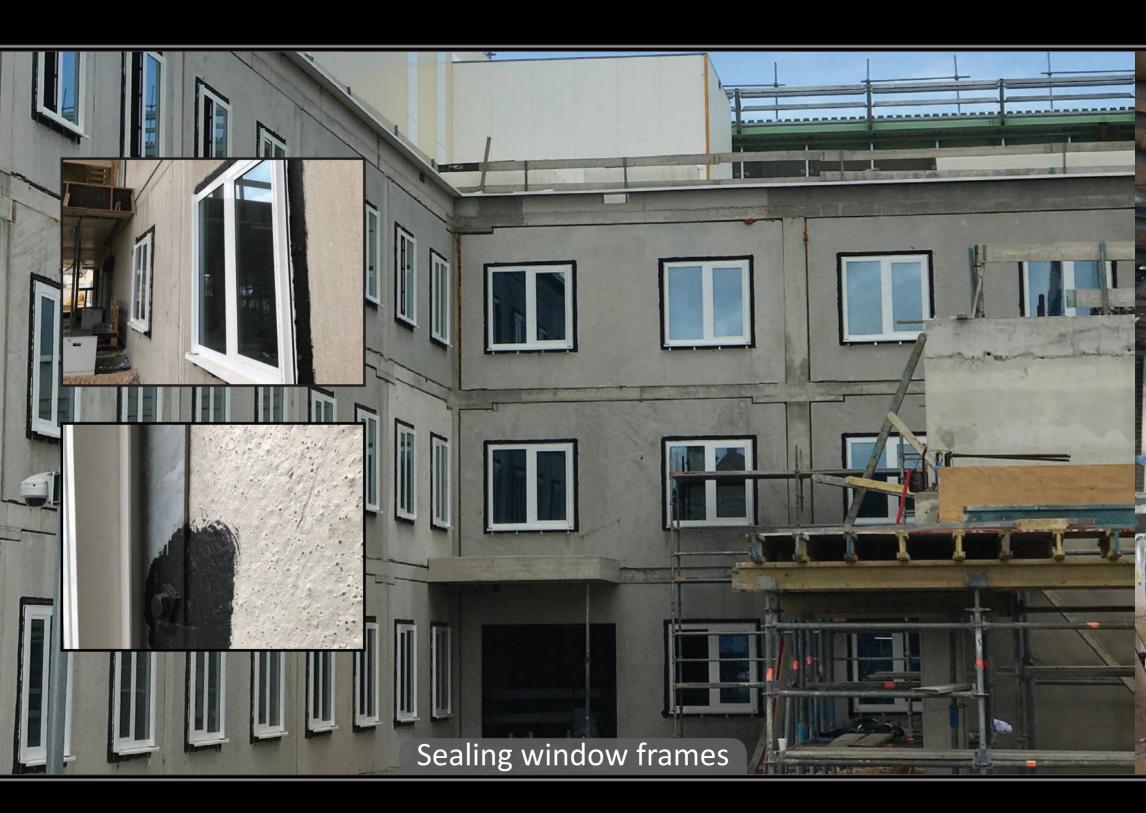

#### **JOINTFILLER**

JointFiller is a Liquid Rubber product that is specially developed to be applied with a caulking gun. JointFiller is a cold applied, single component filler that is suitable for many different applications. The product technology of the JointFiller offers a VOC free, strong, highly flexible (700%) product with an outstanding adhesion on many surfaces.

JointFiller is fully environmentally friendly and can be used inside or outside without any extra body or inhalation protection. JointFiller can be used for waterproofing and as an air barrier. The product adheres to almost every surface, for example concrete construction, wooden- and plastic window frames, roof constructions and many other surfaces.