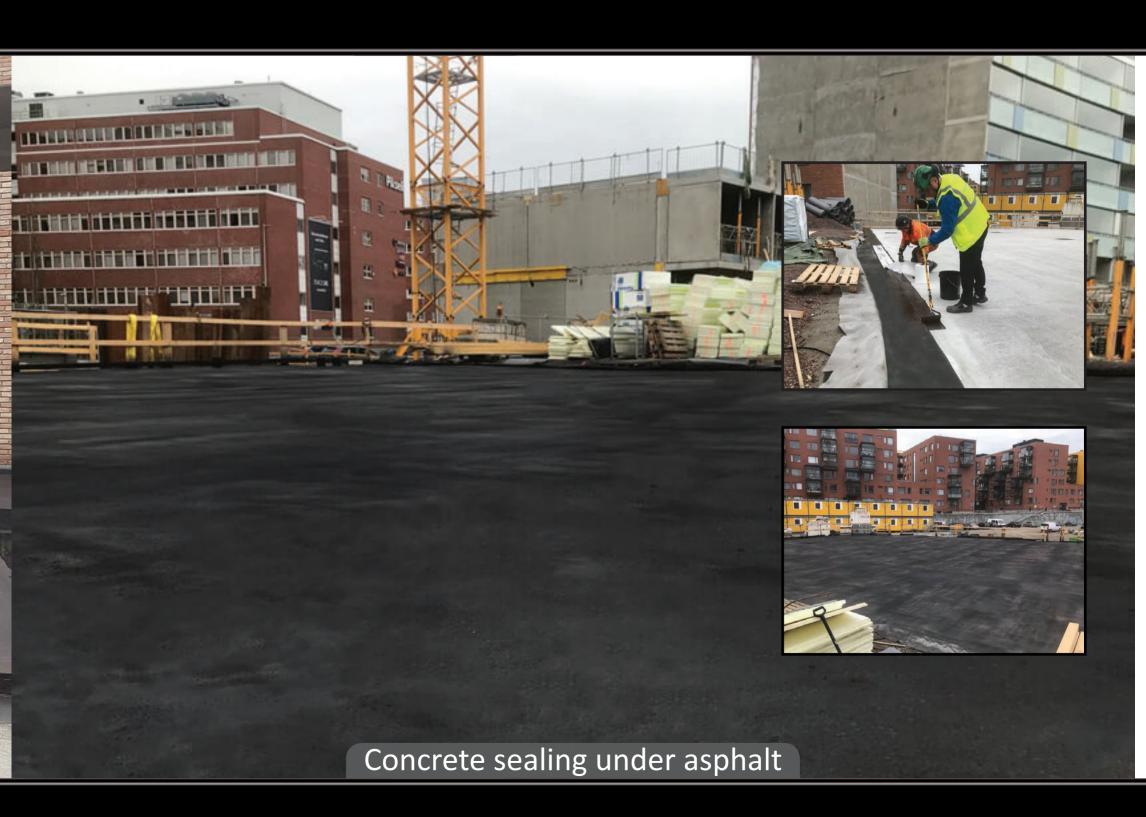

#### **HBS200**

Liquid Rubber HBS200 is a universal sealant that can be used for waterproofing, air barrier and protection against corrosion. The Liquid Rubber coating adheres to almost every surface like concrete, stone, metal, bitumen, EPDM, wood, PVC and zinc. This allows the product to be used in many different situations when it comes to waterproofing or air barriers. The environmentally friendly products are non-toxic and free of VOC's and friendly for the end-user. The resistance against all weather conditions, UV and chemicals, ensure that the products are very durable.

The product cures into a highly flexible coating with a durable flexibility of 900%. In combination with Geotextile the product can easily bridge gaps or joints and makes it perfect suitable for surfaces with different expansion levels. HBS200 suits perfectly for sealing ventilation openings, roof drains, walls, up stands or to repair cracks and joints. HBS200 is an easy applied single component product. The liquid coating can be applied by means of a brush, roller, trowel or airless spray system. For the quick seal, Liquid Rubber HBS200 is the right product to use!