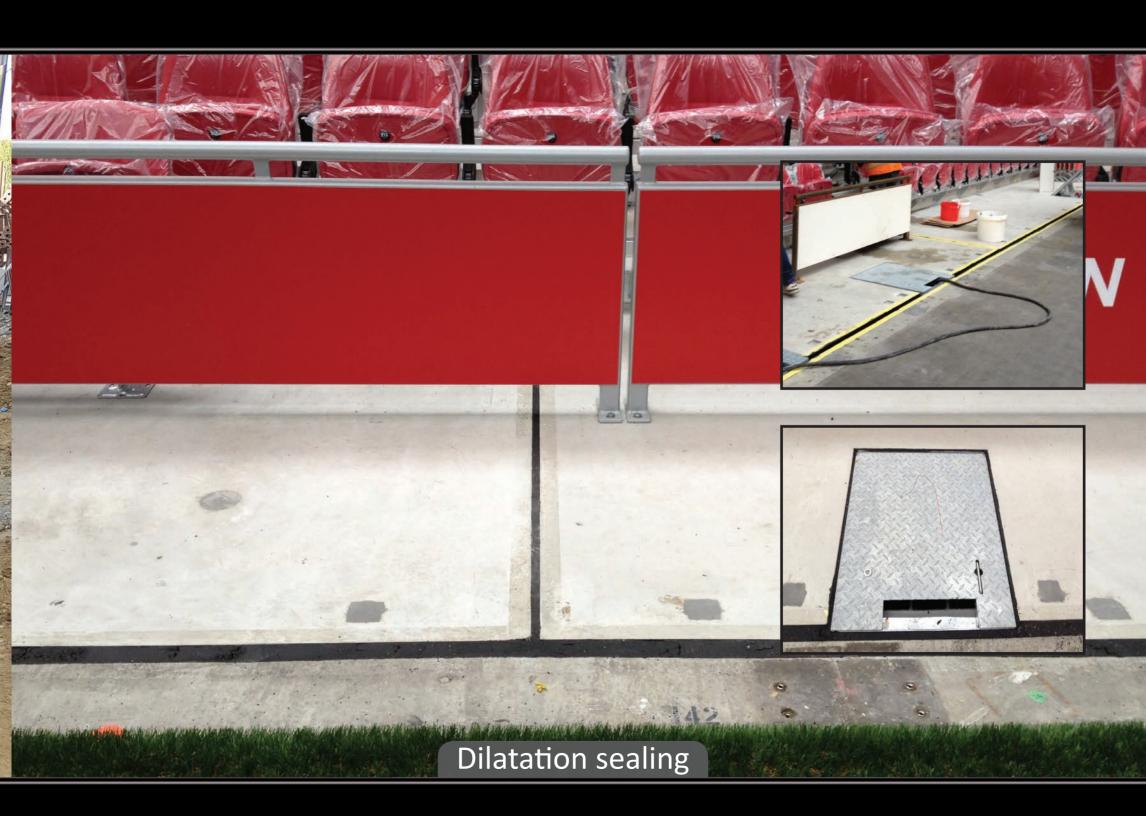

#### **JOINTFILLER**

JointFiller is a Liquid Rubber product that is specially developed to be applied with a caulking gun. JointFiller is a cold applied, single component filler that is suitable for many different applications. The product technology of the JointFiller offers a VOC free, strong, highly flexible (700%) product with an outstanding adhesion on many surfaces.

JointFiller is fully environmentally friendly and can be used inside or outside without any extra body or inhalation protection. JointFiller can be used for waterproofing and as an air barrier. The product adheres to almost every surface, for example concrete construction, wooden- and plastic window frames, roof constructions and many other surfaces.